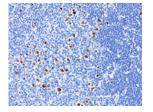

#### RISH™ Kappa Light Chain DNA Probe

Immunoglobulin kappa light chain mRNA may be detected in normal and neoplastic B-cells in human lymphoid tissue . Kappa Light Chain Probe is a digoxigenin-conjugated DNA oligonucleotide designed to bind human kappa light chain mRNA.

Kappa Light Chain DNA Probe on Tonsil