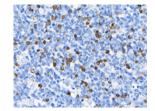

#### RISH™ Lambda Light Chain DNA Probe

Immunoglobulin lambda light chain mRNA may be detected in normal and neoplastic B-cells in human lymphoid tissue (1-3). Lambda Light Chain Probe is a digoxigenin-conjugated DNA oligonucleotide designed to bind human lambda light chain mRNA.

Lambda Light Chain DNA Probe on Tonsil