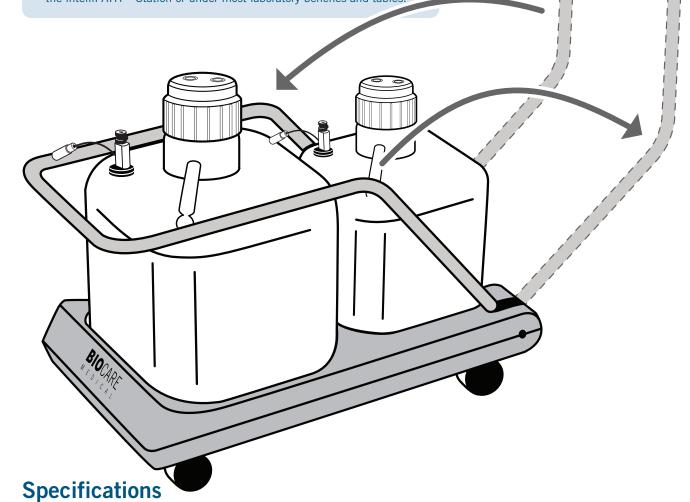

## **Product Information**

Biocare Medical's Carboy Cart is designed to safely store and transport the intelliPATH FLX® reagent and waste carboys. The handle enables more ergonomic movement of the cart and folds down for easy storage under the intelliPATH™ Station or under most laboratory benches and tables.

SpecificationsWeight7.2 lbs (empty) / 70 lbs loaded with full carboysDimensions (D x W x H)25.5"x 13.5"x 16.5" (handle closed) / 30.5" (handle open)

| Related Products (sold separately) |                                                                                | Cat No. |
|------------------------------------|--------------------------------------------------------------------------------|---------|
| intelliPATH™ Station               | A workstation specifically designed to support the intelliPATH FLX® instrument | IPT100  |