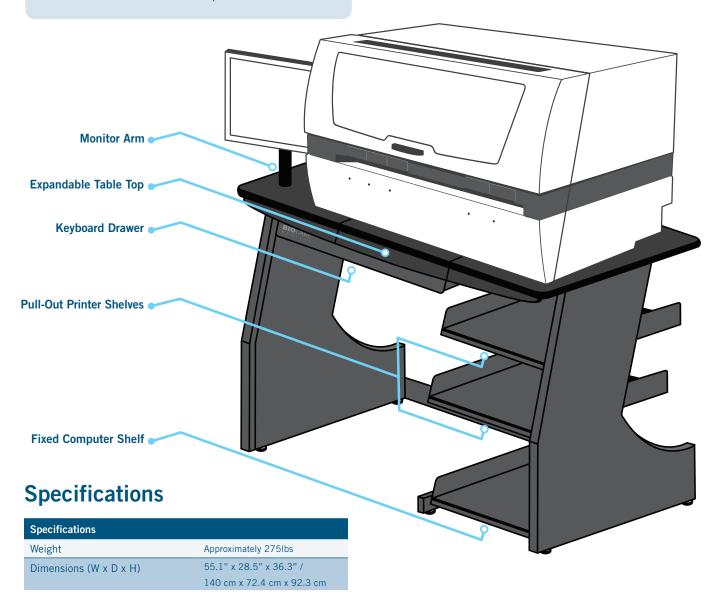

## intelliPATH<sup>™</sup> Station

## **Product Information**

The intelliPATH Station, designed by Biocare Medical, is intended to support the intelliPATH FLX® automated slide stainer and associated components.

| Components                |  |
|---------------------------|--|
| Pre-assembled workstation |  |
| Monitor arm               |  |

| Related products (sold separately) | Cat No. |
|------------------------------------|---------|
| Carboy Cart                        | IPC100  |
| intelliPATH FLX®                   | IPS0001 |